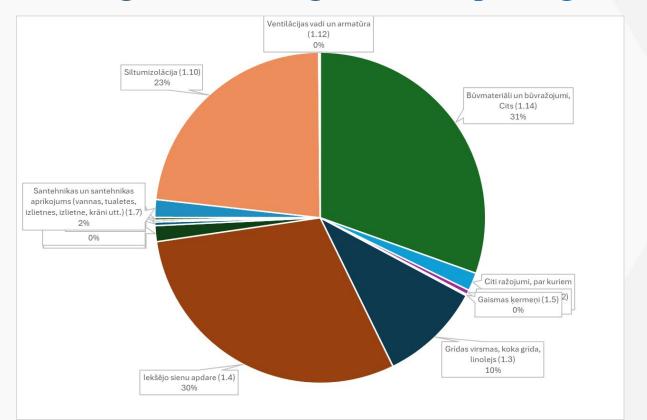

### Exchanged stuff, categories for reporting on reuse

exchanged stuff in tons

### Data collection for <u>reporting on reuse</u>

| Nr.  | Report category                     | Report subcategory 1                                                       |
|------|-------------------------------------|----------------------------------------------------------------------------|
| 1.1  | Construction materials and products | Bricks                                                                     |
| 1.2  | Construction materials and products | Electrical fittings                                                        |
| 1.3  | Construction materials and products | Flooring surfaces, wooden floor, linoleum                                  |
| 1.4  | Construction materials and products | Internal wall claddings                                                    |
| 1.5  | Construction materials and products | Lights fixtures                                                            |
| 1.6  | Construction materials and products | Paver                                                                      |
| 1.7  | Construction materials and products | Plumbing and sanitary fittings (bathtubs, toilets, sinks, basin, taps etc) |
| 1.8  | Construction materials and products | Radiators                                                                  |
| 1.9  | Construction materials and products | Roofing tiles                                                              |
| 1.10 | Construction materials and products | Thermal insulation                                                         |
| 1.11 | Construction materials and products | Timber and joists                                                          |
| 1.12 | Construction materials and products | Ventilation ducting and fittings                                           |
| 1.13 | Construction materials and products | Windows & doors, including frames                                          |
| 1.14 | Construction materials and products | Other                                                                      |