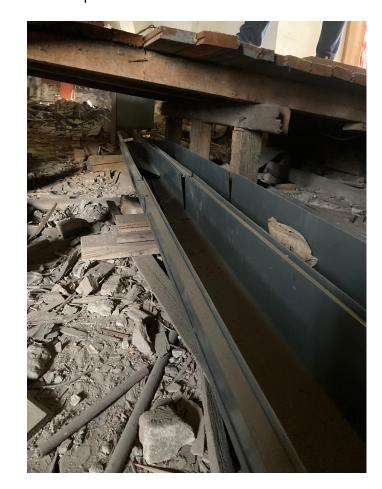

#### **Deconstruction process now**

Demolition plan in common practice considers only volume of materials, however more detailed information would help to use unneeded materials more efficiently.

Documentation

During construction process unused materials are demolished, if there is no careful methods of deconstruction required in the project.

#### **Deconstruction process to be upgraded**

In between of finalization of project development stage and beginning of construction stage exists the best option to inspect unneeded materials and sort them.