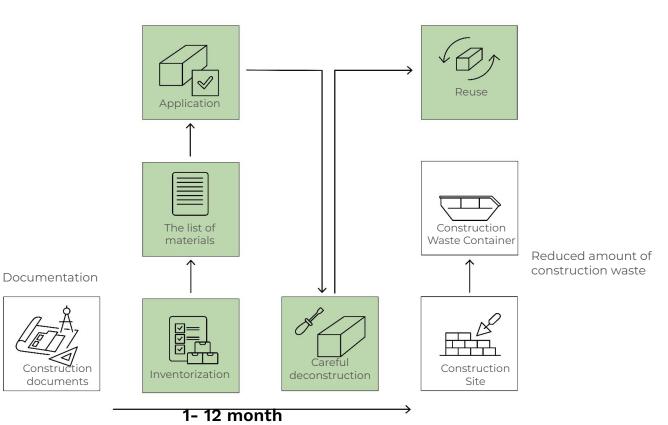

#### **Deconstruction process now**

Demolition plan in common practice considers only volume of materials, however more detailed information would help to use unneeded materials more efficiently.

Documentation

During construction process unused materials are demolished, if there is no careful methods of deconstruction required in the project.

#### **Deconstruction process to be upgraded**

In between of finalization of project development stage and beginning of construction stage exists the best option to inspect unneeded materials and sort them.