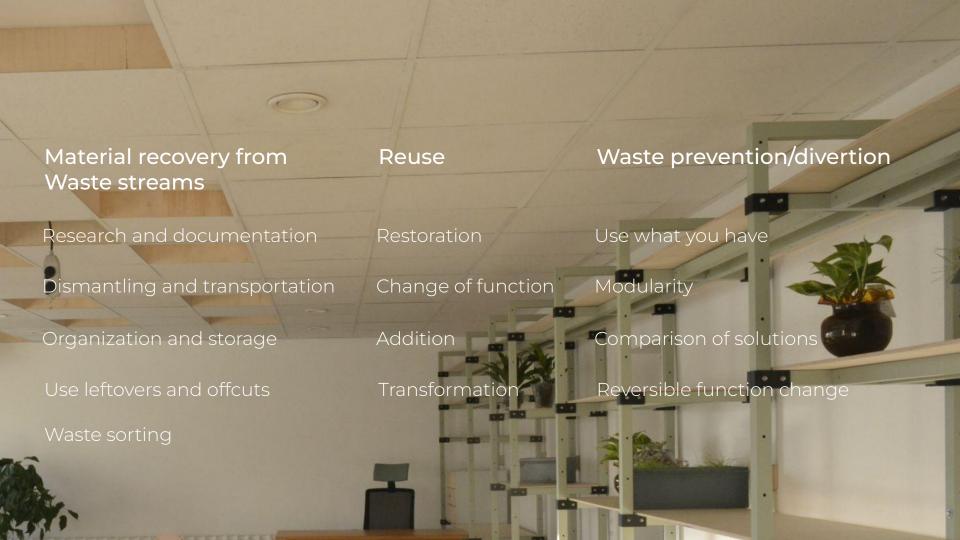

#### Principles

Care & regained value

Deconstruction

Dismantling

Demolition

Material classification according to the net-GWP value (Source: Environ. Sci. Techno. 2022, 56, 5213-5223)

Process

#### **Deconstruction process now**

Demolition plan in common practice considers only volume of materials, however more detailed information would help to use unneeded materials more efficiently.

Documentation

During construction process unused materials are demolished, if there is no careful methods of deconstruction required in the project.

#### **Deconstruction process to be upgraded**

In between of finalization of project development stage and beginning of construction stage exists the best option to inspect unneeded materials and sort them.