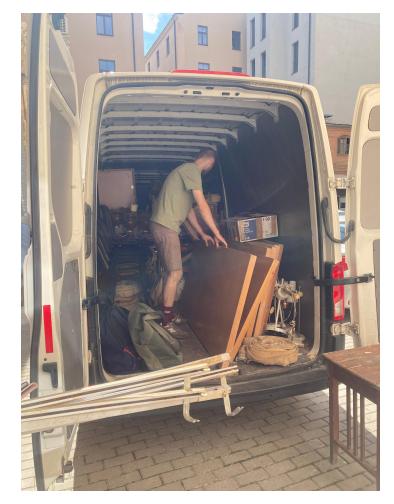

During construction process unused materials are demolished, if there is no careful methods of deconstruction required in the project.

#### **Deconstruction process to be upgraded**

In between of finalization of project development stage and beginning of construction stage exists the best option to inspect unneeded materials and sort them.