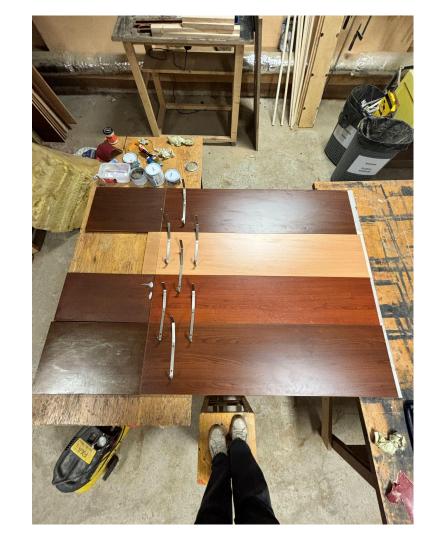

## Product's environmental and circular data:

Environmental Product Declarations (EPDs),

material composition

Ultra-matēta krāsa

Pielietojums: koks, metāls, stikls, sienas, plastmasa un auduma virsma.

Par produktu: Vintage Prestige ir īpaši necaurspīdīga krāsa ar kuru var panākt nobružātu, patinētu, senas mēbeles izskata efektu. Ar vienu kārtu šī krāsa detaļai piešķir dziļuma efektu. Krāsai ir spēcīga saķere ar visām virsmām un tai ir liels sausais atlikums – biezs pārklājums. Nav nepieciešama slīpēšana, attīrīšana vai gruntēšana pirms uzklāšanas uz virsmas. Ūdens bāzes krāsa bez aromāta un ar zemu gaistošo organisko vielu savienojumu, kas padara šo krāsu par ideālu iekštelpu vidē. Vintage Prestige ir mazgājama, kopjama krāsa. Ieteicams krāsot divos slānos.

#### **Universal Akva Semi-gloss**

Krāsa kokam un metālam

Veido izturīgu dekoratīvu pārklājumu Teicama adhēzija ar dažāda veida virsmām Ļoti ātri žūstoša, nedzeltējoša

Pusspīdīga ūdens bāzes krāsa kokam un metālam iekšdarbos un ārdarbos.