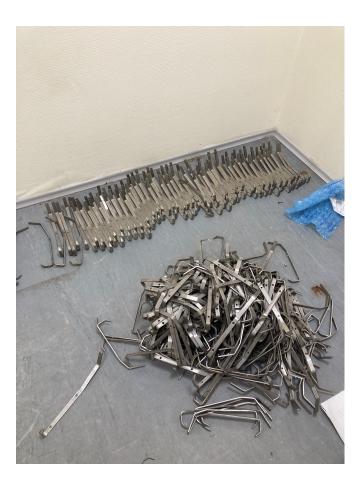

| Koka karkass<br>Plātņu materiāli<br>Mikstie spilvieni                                                                                                                                                                                                                                                                           | Nav nepieciešama                                |





# O1 Ceilings niche and recessed lamps





O1 Ceilings niche and recessed lamps









### Woven wire panel





### Window sill tops





### Window sill tops





# Foldable Tables





Foldable Tables



### Flower pots and boxes





Flower pots and boxes





### Hangers





### Hangers





#### Stakeholders

| Asset owners        | Architects    | Managers                           |
|---------------------|---------------|------------------------------------|
| Public institutions | Engineers     | Consultants                        |
| Contractors         | Manufacturers | Quality and data service providers |
| Demolishers         | Installers    | Researchers                        |
| Recyclers           |               | . (3333 311313                     |

## Product's environmental and circular data:

Environmental Product Declarations (EPDs),

material composition











Ultra-matēta krāsa

Pielietojums: koks, metāls, stikls, sienas, plastmasa un auduma virsma.

Par produktu: Vintage Prestige ir īpaši necaurspīdīga krāsa ar kuru var panākt no