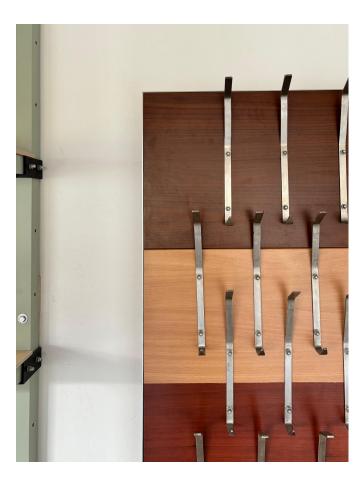

| Koka karkass<br>Plātņu materiāli<br>Mikstie spilvieni                                                                                                                                                                                                                                                                           | Nav nepieciešama                                |





# O1 Ceilings niche and recessed lamps





O1 Ceilings niche and recessed lamps









### Woven wire panel





### Window sill tops





### Window sill tops





# Foldable Tables





Foldable Tables



### Flower pots and boxes





Flower pots and boxes





### Hangers





### Hangers





#### Stakeholders

| Asset owners        | Architects    | Managers                           |
|---------------------|---------------|------------------------------------|
| Public institutions | Engineers     | Consultants                        |
| Contractors         | Manufacturers | Quality and data service providers |
| Demolishers         | Installers    | Researchers                        |
| Recyclers           |               | . (3333 311313                     |

## Product's environmental and circular data:

Environmental Product Declarations (EPDs),

material composition











Ultra-matēta krāsa

Pielietojums: koks, metāls, stikls, sienas, plastmasa un auduma virsma.

Par produktu: Vintage Prestige ir īpaši necaurspīdīga krāsa ar kuru var panākt nobružātu, patinētu